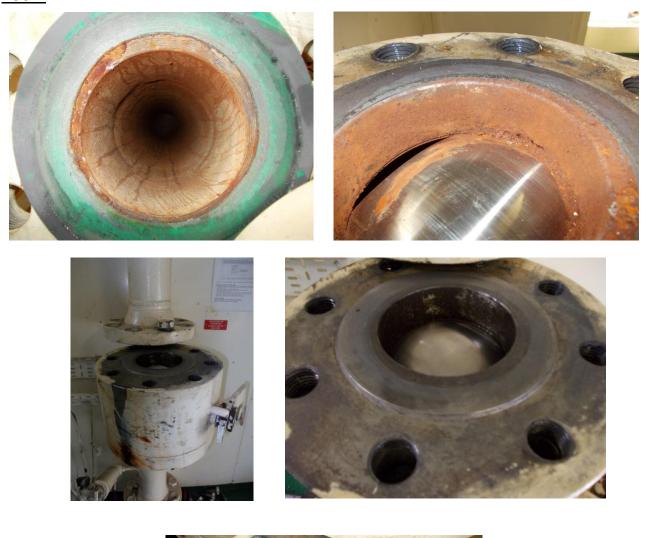

#### Vessel Name: MV "GLORY"

Date: SEP. 2011

Re: Dismantled, cleaned-up, tested and mantled Main Distribution Valve for CO2 Room