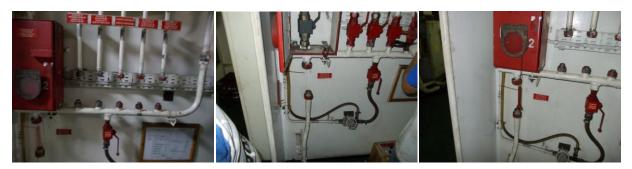

Vessel Name: MV "GLORY"

Date: SEP. 2011

Re: Dismantled, cleaned-up, tested and mantled Distribution Valve for Separator Room, Main Engine Scavenge Space, Exhaust Duct Main Engine, Exhaust Duct Themal oil Heater and Exhaust Duct Generator No.1-2