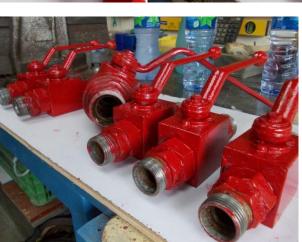

Vessel Name: MV "GLORY"

Date: SEP. 2011

Re: Dismantled, cleaned-up, tested and mantled Distribution Valve for Separator Room, Main Engine Scavenge Space, Exhaust Duct Main Engine, Exhaust Duct Themal oil Heater and Exhaust Duct Generator No.1-2