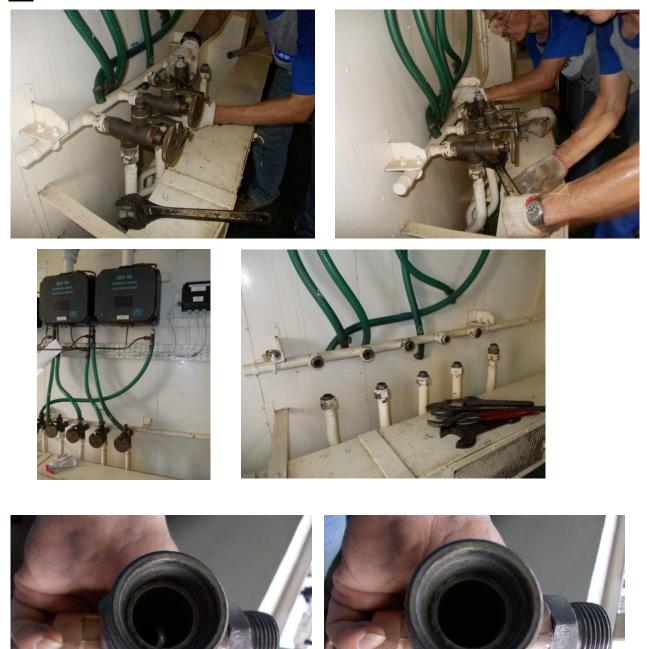

Vessel Name: MV "GLORY"

Date: SEP. 2011

Re: Dismantled, cleaned-up, tested and mantled Distribution Valve for Separator Room, Main Engine Scavenge Space, Exhaust Duct Main Engine, Exhaust Duct Themal oil Heater and Exhaust Duct Generator No.1-2